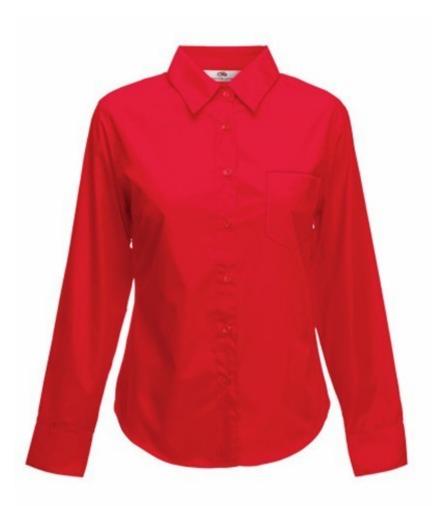

# FRUIT OF THE LOOM, LADIES LS POPLIN SHIRT, WOMEN'S BUSINESS SHIRT, RED, S

#### Specification

Fruit of the Loom, Ladies LS Poplin Shirt, women's business shirt, red, S. Women's short sleeve business shirt, made up of 55% cotton and 45% polyester, slightly waisted, button down colors, adequate collar in shirt color, as and cufflinks. Easy to maintain, not crowded. Branding: embroidery, flex, flock